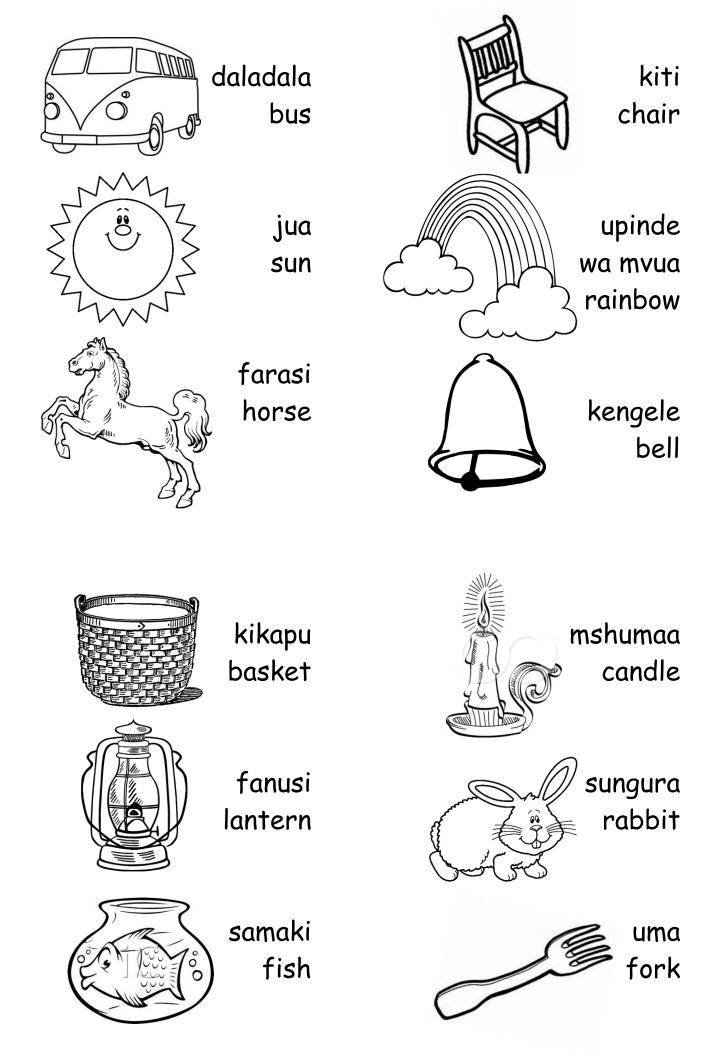

Making small "Learn English" picture books is a wonderful project for individuals and for schools, churches, Scout Troops, 4-H Clubs, community service clubs and more. It's fun and easy!

To help us make these unique picture books, print all 8 pages of this document, and cut each page in half (to a size of 5.5inches by 4.25-inches). Color the pictures on each page and place them in an envelope (6x9-inch works well for a single book) or box for mailing. Including a thin piece of cardboard in the envelope will help protect the pages from damage during mailing.