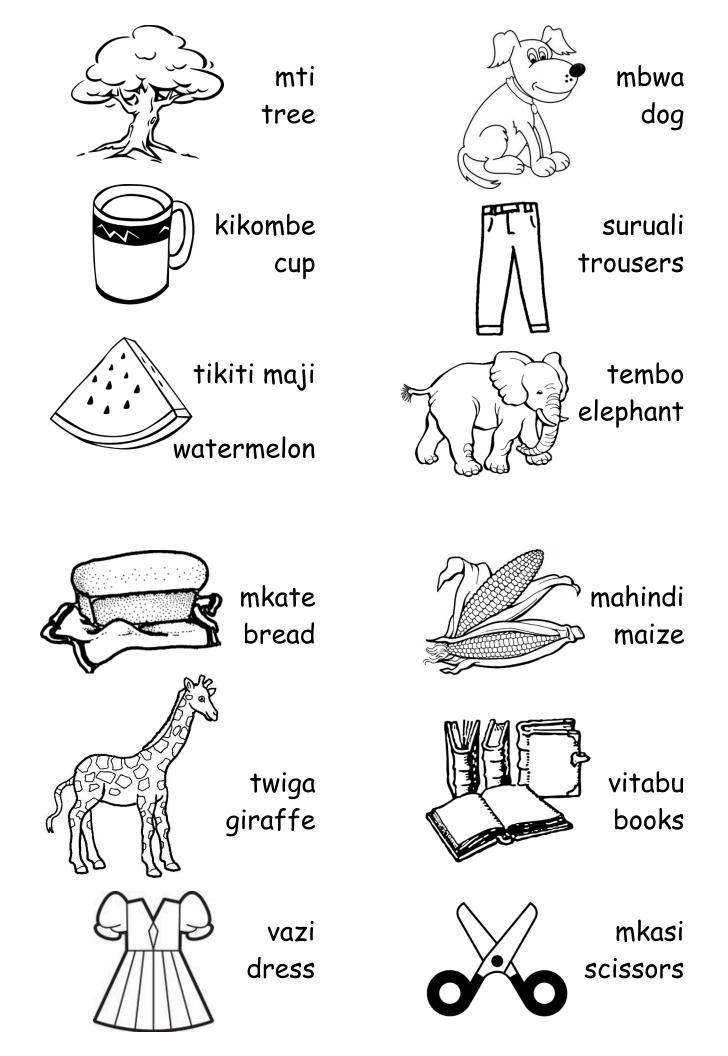

Making small "Learn English" picture books is a wonderful project for individuals and for schools, churches, Scout Troops, 4-H Clubs, community service clubs and more. It's fun and easy!

To help us make these unique picture books, print all 8 pages of this document, and cut each page in half (to a size of 5.5inches by 4.25-inches). Color the pictures on each page and place them in an envelope (6x9-inch works well for a single book) or box for mailing. Including a thin piece of cardboard in the envelope will help protect the pages from damage during mailing.