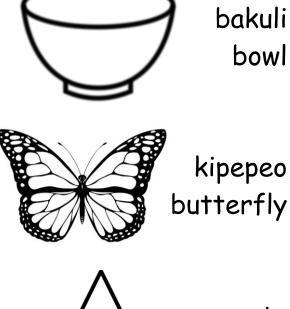

Making small "Learn English" picture books is a wonderful project for individuals and for schools, churches, Scout Troops, 4-H Clubs, community service clubs and more. It's fun and easy!

To help us make these unique picture books, print all 8 pages of this document, and cut each page in half (to a size of 5.5inches by 4.25-inches). Color the pictures on each page and place them in an envelope (6x9-inch works well for a single book) or box for mailing. Including a thin piece of cardboard in the envelope will help protect the pages from damage during mailing.