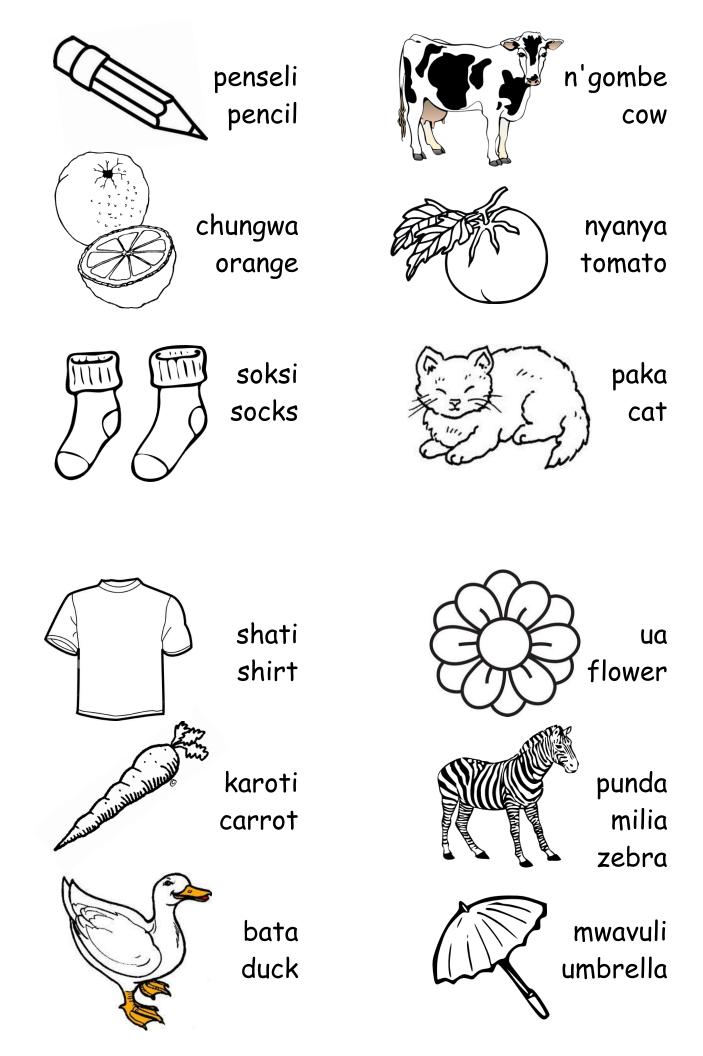

Making small "Learn English" picture books is a wonderful project for individuals and for schools, churches, Scout Troops, 4-H Clubs, community service clubs and more. It's fun and easy!

To help us make these unique picture books, print all 8 pages of this document, and cut each page in half (to a size of 5.5inches by 4.25-inches). Color the pictures on each page and place them in an envelope (6x9-inch works well for a single book) or box for mailing. Including a thin piece of cardboard in the envelope will help protect the pages from damage during mailing.