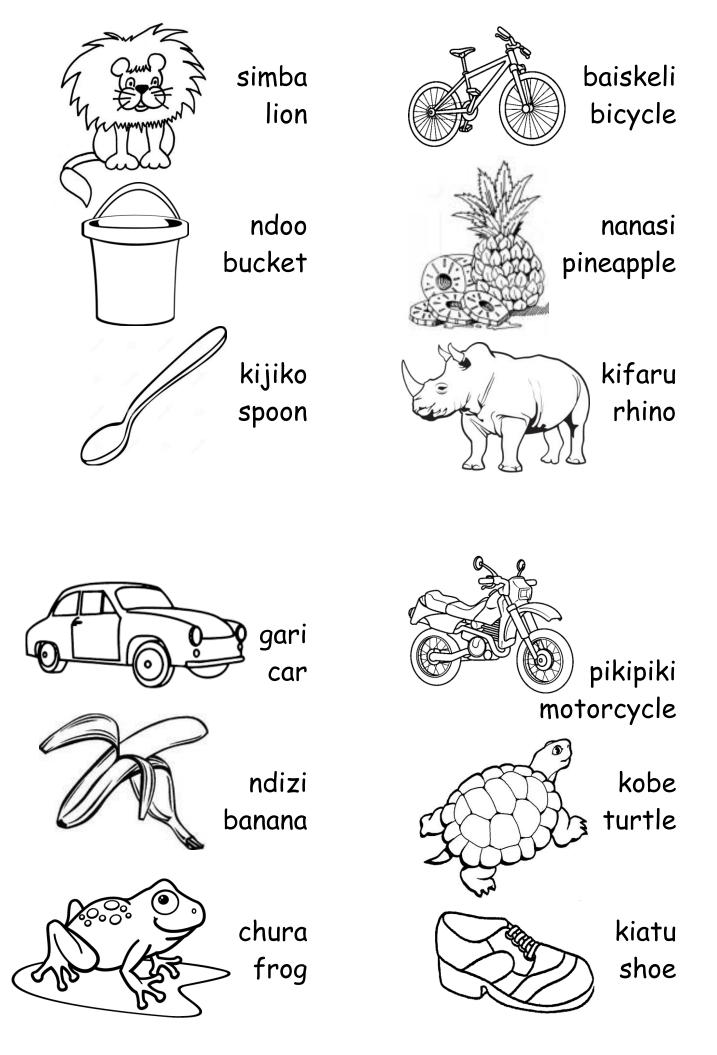

Making small "Learn English" picture books is a wonderful project for individuals and for schools, churches, Scout Troops, 4-H Clubs, community service clubs and more. It's fun and easy!

To help us make these unique picture books, print all 8 pages of this document, and cut each page in half (to a size of 5.5inches by 4.25-inches). Color the pictures on each page and place them in an envelope (6x9-inch works well for a single book) or box for mailing. Including a thin piece of cardboard in the envelope will help protect the pages from damage during mailing.