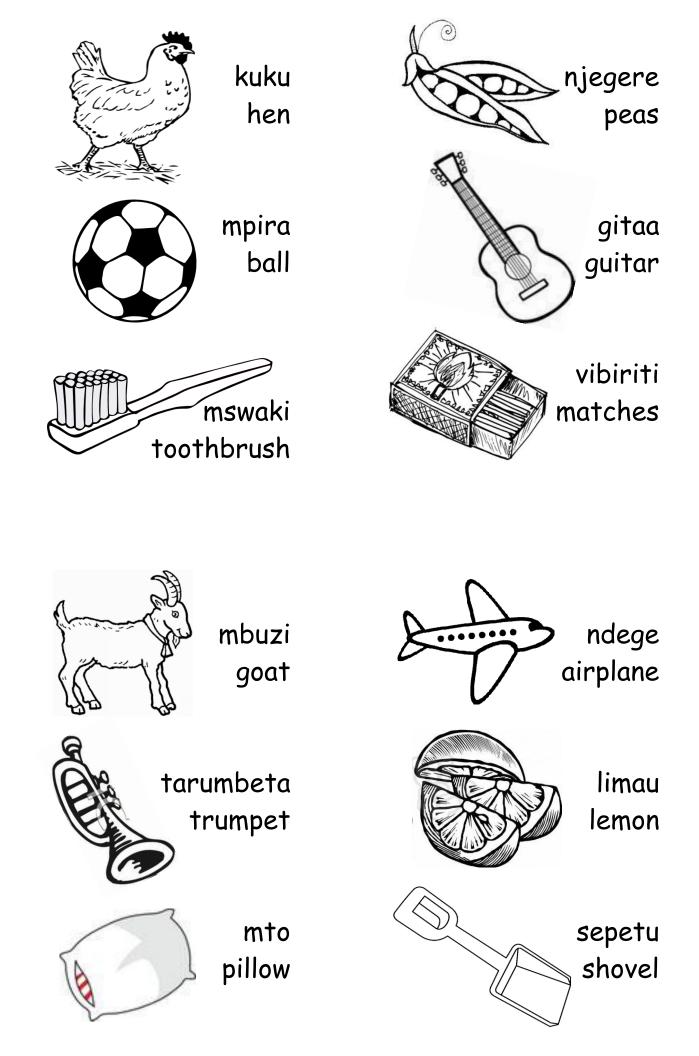

Making small "Learn English" picture books is a wonderful project for individuals and for schools, churches, Scout Troops, 4-H Clubs, community service clubs and more. It's fun and easy!

To help us make these unique picture books, print all 8 pages of this document, and cut each page in half (to a size of 5.5inches by 4.25-inches). Color the pictures on each page and place them in an envelope (6x9-inch works well for a single book) or box for mailing. Including a thin piece of cardboard in the envelope will help protect the pages from damage during mailing.